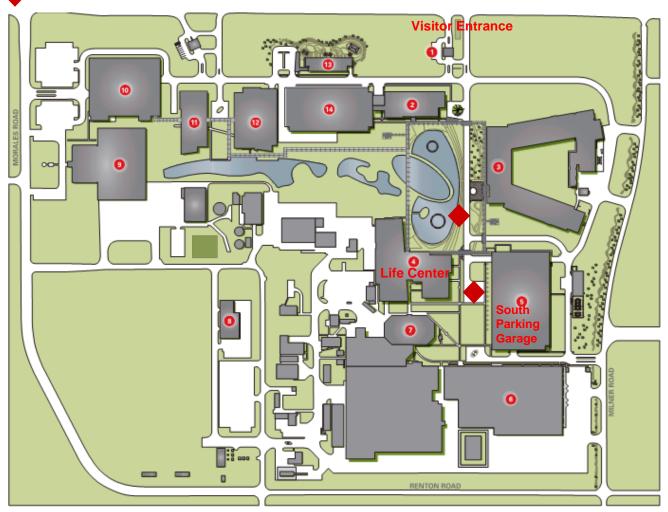

## **Directions to Halliburton North Belt Facility** LIFE CENTER

3000 North Sam Houston Parkway East, Houston, Texas 77032

The Halliburton North Belt Facility is located on the North Sam Houston Parkway (Beltway 8 Tollway) south feeder between Aldine Westfield and JFK Boulevard.

Turn right into the campus, entering at the Visitor Gate (#1 on the map), where you will check in with the Security Guard (Photo ID is required to enter campus).

Head South until you see the South Parking Garage on your left (#5 on the map), park in Visitor Parking on the Ground Floor.

From there, walk to the Life Center (#4 on the map), go to the second floor, the meeting will be in the Auditorium.

EMERGENCY EVACUATION ASSEMBLY AREAS FOR THE LIFE CENTER