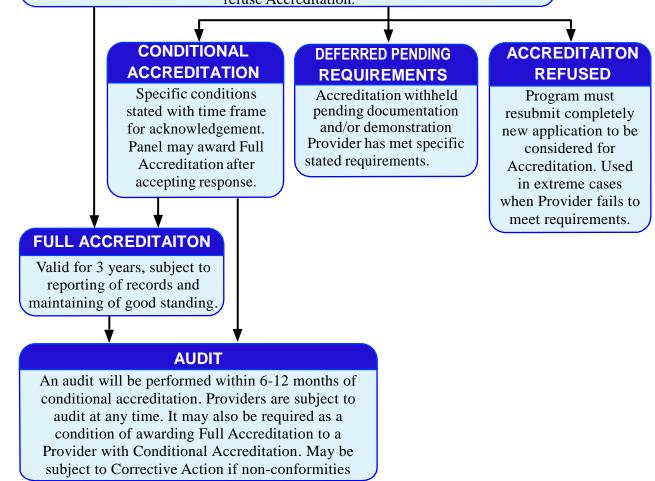

## **INITIAL REVIEW**

Conducted by IADC Staff and Review Panel. Application and associated materials examined by Review Panel. Provider may be requested to provide additional materials or information prior to making a decision. Panel may award Full Accreditation, Conditional Accreditation, Defer Pending Requirements, or refuse Accreditation.