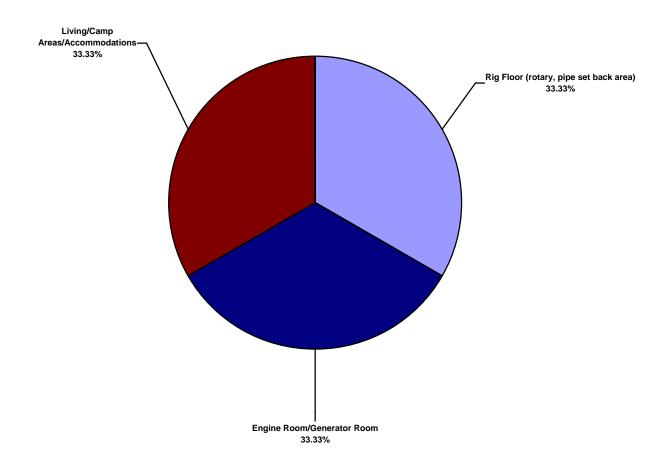

#### Australasia Land Total Recordable Incidents by Location (Chart 7) Based on 3 Incidents

Based on 3 Incidents