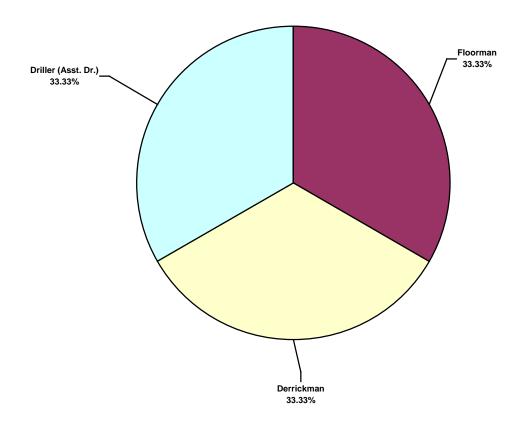

## Australasia Land Total Recordable Incidents by Occupation (Chart 2) Based on 3 Incidents