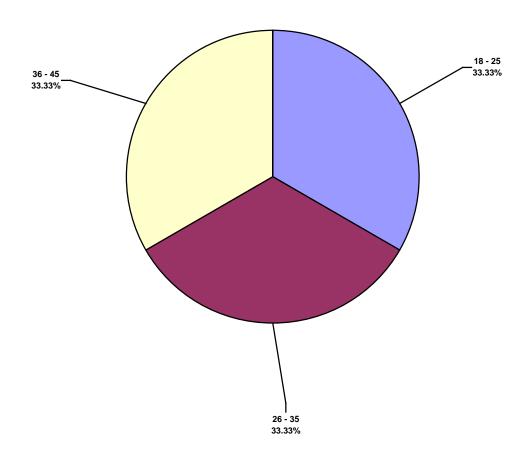

#### Australasia Land Total Recordable Incidents by Age (Chart 10) Based on 3 Incidents

Based on 3 Incidents