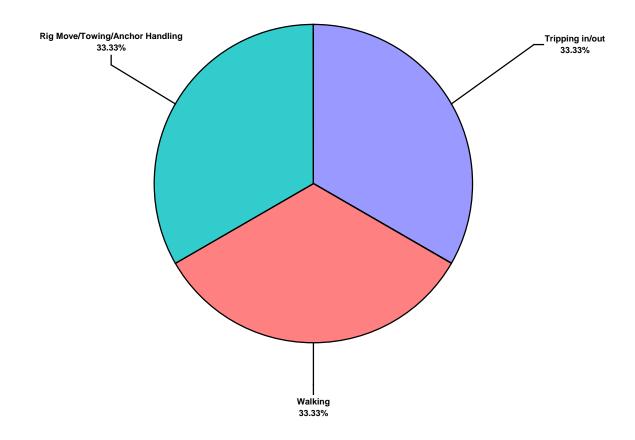

#### Australasia Land Total Recordable Incidents by Operation (Chart 6) Based on 3 Incidents

Based on 3 Incidents