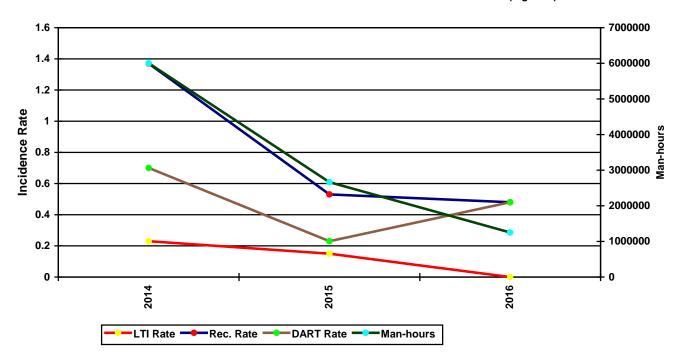

#### Australasia Land Total Incidence Rates vs Man-hours (Figure 1)

#### IADC 2016 Australasia Land Totals (Table 1)

|                                       | Tatal        |
|---------------------------------------|--------------|
|                                       | <u>Total</u> |
| Total Man-hours                       | 1,250,447    |
| Total Medical Treatment Incidents     | 0            |
| Total Restricted Work Incidents       | 3            |
| Total Lost Time Incidents             | 0            |
| Total Fatalities                      | 0            |
| Total Recordables                     | 3            |
| MTO Incidence Rate RWC Incidence Rate | 0.00<br>0.48 |
| LTI Incidence Rate                    | 0.00         |
| LTI Frequency Rate                    | 0.00         |
| DART Incidence Rate                   | 0.48         |
| DART Frequency Rate                   | 2.40         |
| Recordable Incidence Rate             | 0.48         |
| Recordable Frequency Rate             | 2.40         |