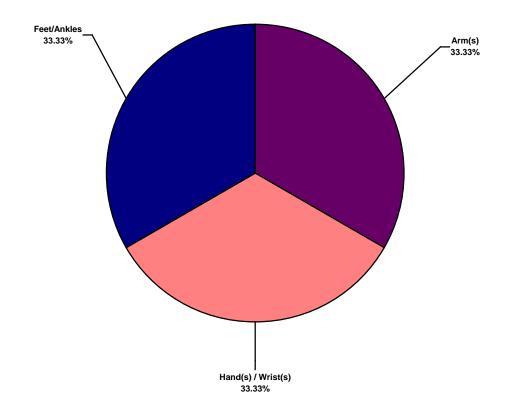

## Australasia Land Total Recordable Incidents by Body Part (Chart 3) Based on 3 Incidents

Based on 3 Incidents