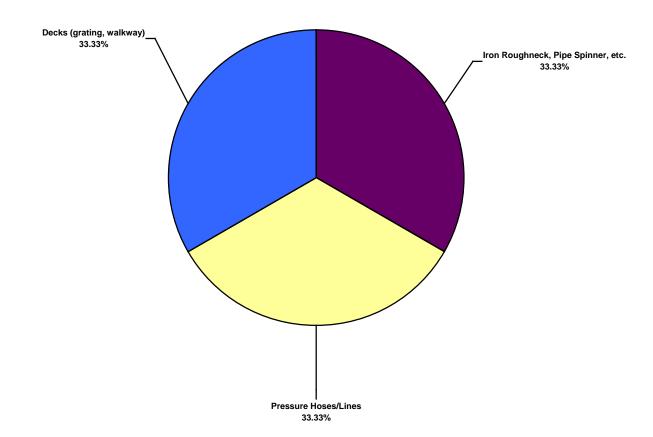

#### Australasia Land Total Recordable Incidents by Equipment (Chart 5) Based on 3 Incidents

Based on 3 Incidents