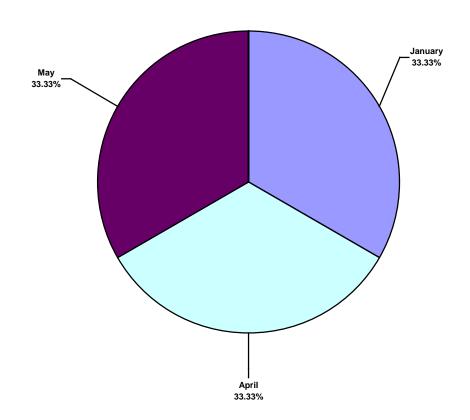

#### **IADC 2016 Australasia Land Charts**

Note: There were zero Lost Time Incidents recorded for 2016, therefore there will not be any charts.

Australasia Land Total Recordable Incidents by Month (Chart 1)

Based on 3 Incidents