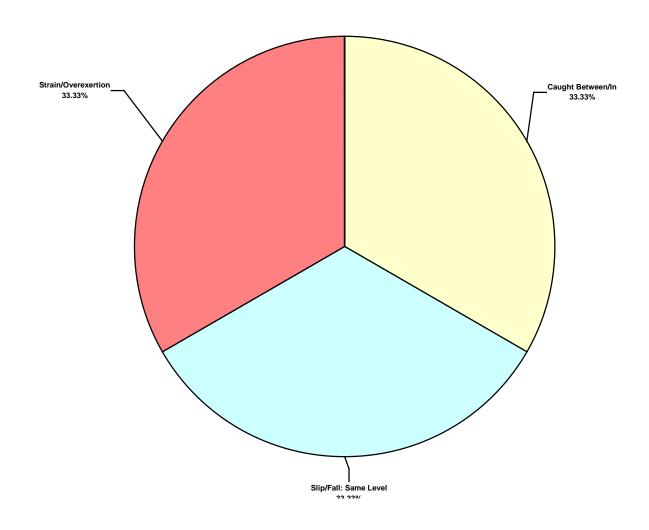

## Australasia Land Total Recordable Incidents by Incident Type (Chart 4) Based on 3 Incidents

Based on 3 Incidents