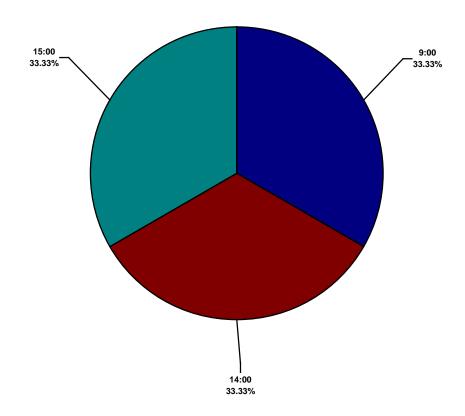

## Australasia Land Total Recordable Incidents by Time of Day (Chart 9) Based on 3 Incidents

Based on 3 Incidents