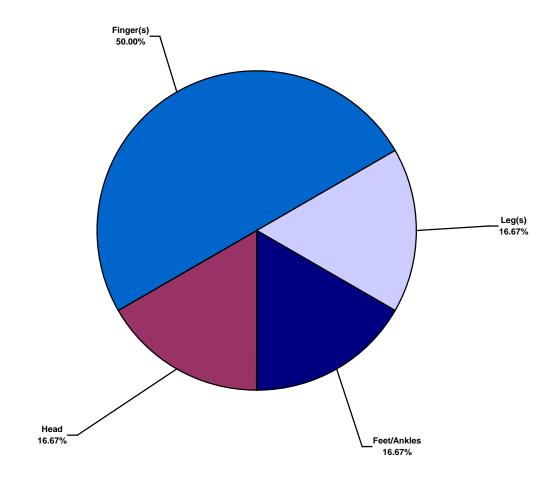

### Australasia Water Total Recordable Incidents by Body Part (Chart 6) Based on 6 Incidents