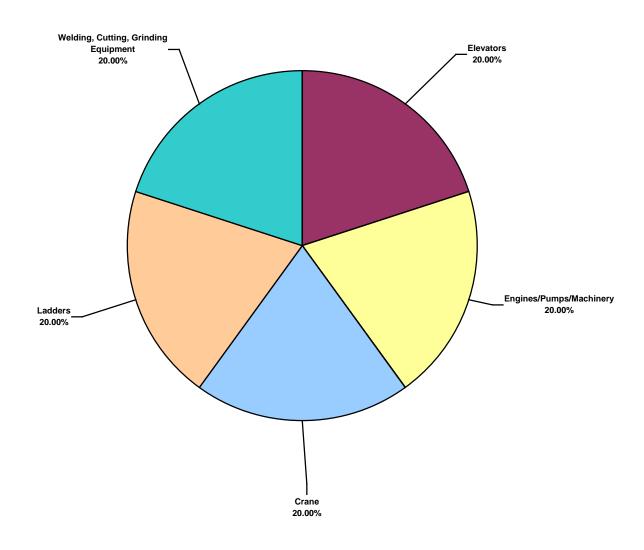

## Australasia Water Total Recordable Incidents by Equipment (Chart 10) Based on 5 Incidents