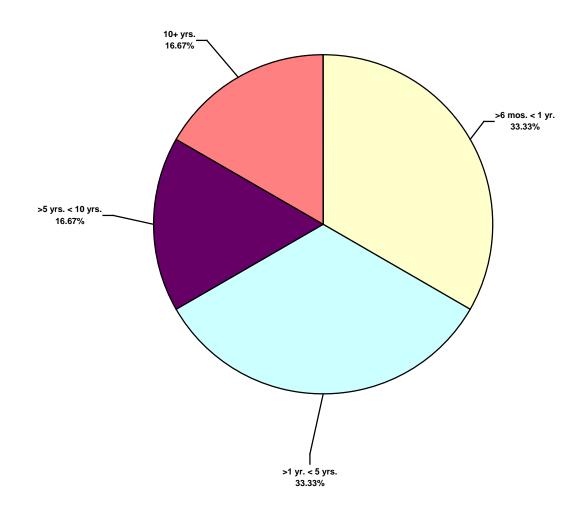

## Australasia Water Total Recordable Incidents by Time in Service (Chart 16) Based on 6 Incidents