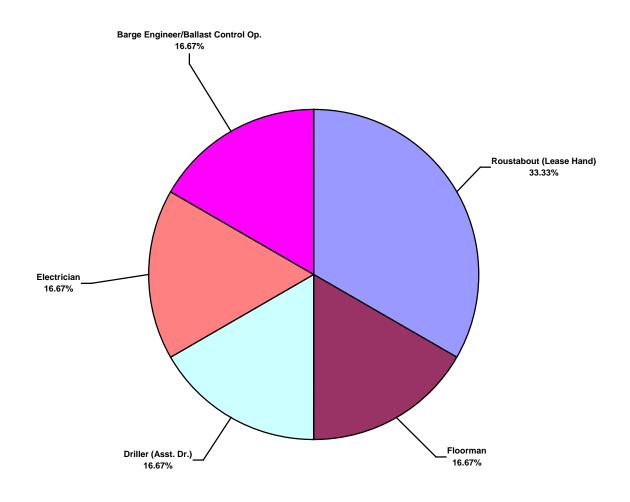

#### Australasia Water Total Recordable Incidents by Occupation (Chart 4) Based on 6 Incidents