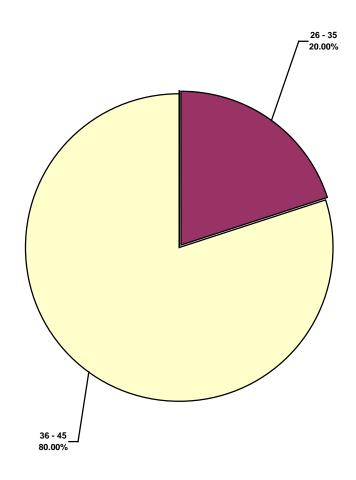

### Australasia Water Total Recordable Incidents by Age (Chart 19) Based on 5 Incidents