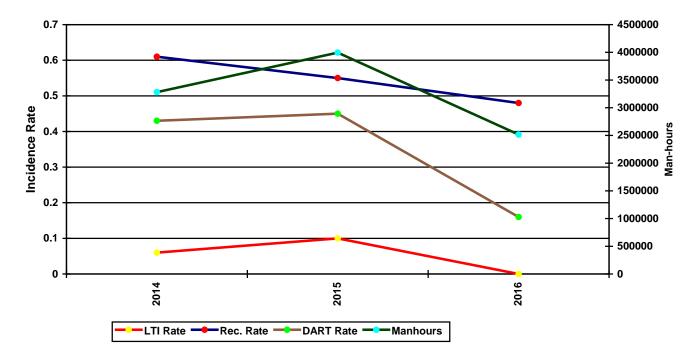

|
| DART Frequency Rate               | 0.79          |
| Recordable Incidence Rate         | 0.48          |
| Recordable Frequency Rate         | 2.38          |

MEDICAL TREATMENT INCIDENCE RATE = MTOS X 200,000 / MANHOURS (LTIS NOT INCLUDED) RESTRICTED WORK INCIDENCE RATE = RWCs X 200,000 / MANHOURS (LTIS NOT INCLUDED) LOST TIME INCIDENCE RATE - (LTIS+FTLS) X 200,000 / MANHOURS LOST TIME FREQUENCY RATE = (LTIS+FTLS) X 1,000,000 / MANHOURS DART INCIDENCE RATE - (LTIS+FTLS+RWCs) X 200,000 / MANHOURS DART INCIDENCE RATE - (LTIS+FTLS+RWCs) X 1,000,000 / MANHOURS RECORDABLE INCIDENCE RATE = RECORDABLES X 200,000 / MANHOURS RECORDABLE FREQUENCY RATE = RECORDABLES X 1,000,000 / MANHOURS Companies Reporting: Water - 5

#### Australasia Water Total Incidence Rates vs Man-hours (Figure 1)





#### **IADC 2016 Australasia Water Charts**

Note: There were zero Lost Time Incident recorded for 2016, therefore there will not be any charts.

Australasia Water Total Recordable Incidents by Month (Chart 2)

Based on 6 Incidents





#### Australasia Water Total Recordable Incidents by Occupation (Chart 4) Based on 6 Incidents





### Australasia Water Total Recordable Incidents by Body Part (Chart 6) Based on 6 Incidents





### Australasia Water Total Recordable Incidents by Incident Type (Chart 8) Based on 5 Incidents





## Australasia Water Total Recordable Incidents by Equipment (Chart 10) Based on 5 Incidents





#### Australasia Water Total Recordable Incidents by Operation (Chart 12) Based on 5 Incidents





#### Australasia Water Total Recordable Incidents by Location