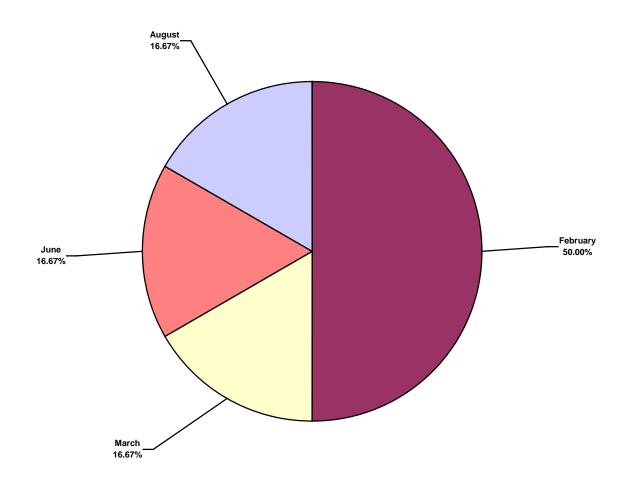

#### **IADC 2016 Australasia Water Charts**

Note: There were zero Lost Time Incident recorded for 2016, therefore there will not be any charts.

Australasia Water Total Recordable Incidents by Month (Chart 2)

Based on 6 Incidents