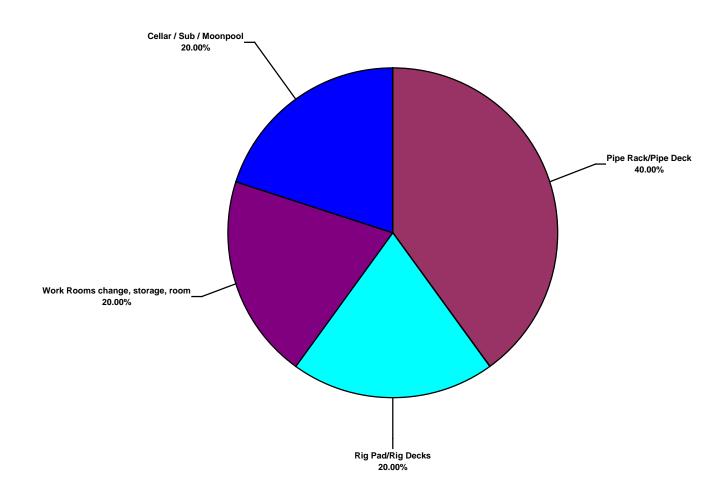

#### Australasia Water Total Recordable Incidents by Location (Chart 14) Based on 5 Incidents