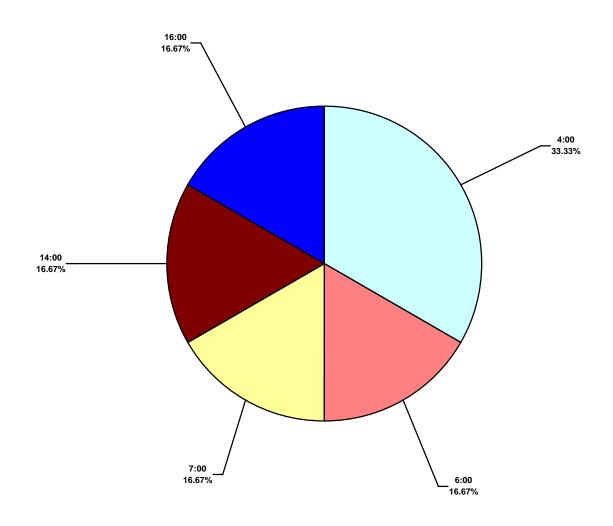

### Australasia Water Total Recordable Incidents by Time of Day (Chart 18) Based on 6 Incidents