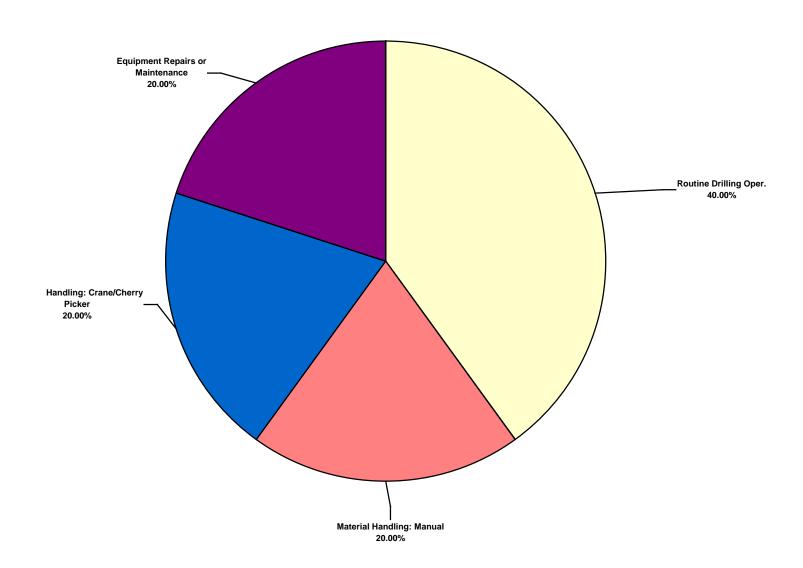

#### Australasia Water Total Recordable Incidents by Operation (Chart 12) Based on 5 Incidents