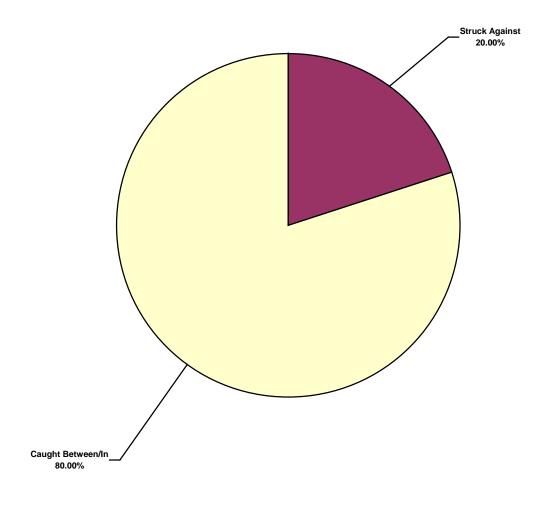

### Australasia Water Total Recordable Incidents by Incident Type (Chart 8) Based on 5 Incidents