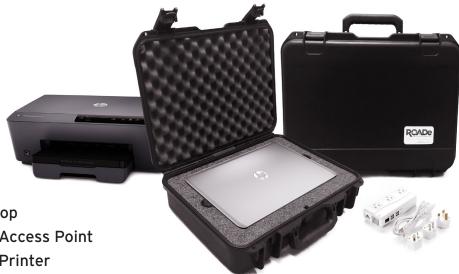

## \$3,250 USD • HP® Laptop **INCLUDES**

- Wireless Access Point
- Wireless Printer
- Waterproof SKB Case
- 3-year Warranty
- International Voltage Converter (optional \$100 USD)

System configuration will take approximately five weeks. For immediate needs, a rental option is available for \$500 USD.

## PACKAGE DETAILS

Proprietary software is pre-installed on an instructor-dedicated laptop and configured to work with the wireless broadcast unit included. The system can connect up to 20 local deviceseach device must have WiFi connection and a browser (IE, Chrome or FireFox).